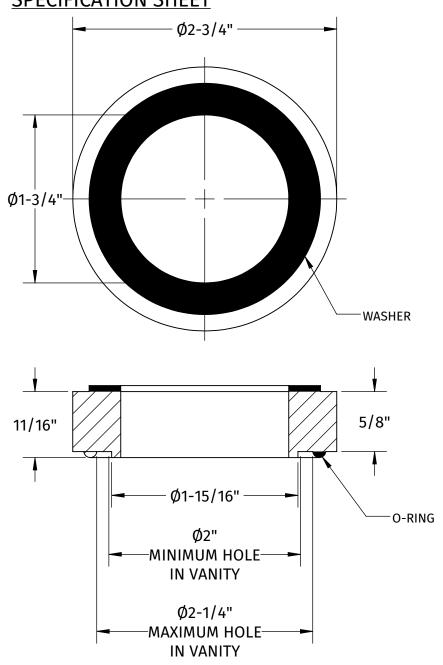

## **MTDISC**

# SOLID BRASS SPACER FOR GLASS SINKS

### SPECIFICATION SHEET







### WARRANTY

FOR WARRANTY INFO PLEASE VISIT WWW.MOUNTAINPLUMBING.COM/PAGE/RESOURCES/WARRANTY

#### FINISH CARE & MAINTENANCE

NEVER USE ANY HARSH ALKALI, ACID BASED DETERGENTS OR CLEANERS SUCH AS SOFT SCRUB®, SCRUBBING BUBBLES® OR COMET® TO CLEAN. DO NOT USE BRILLO® OR SCOTCH BRITE® PADS. THESE WILL ALL HARM THE FINISH. TO CLEAN, USE ONLY A DAMP SOFT CLOTH AND WIPE GENTLY. STANDARD WINDEX® CAN ALSO BE USED SPARINGLY. IT IS NOT NECESSARY TO WIPE HARD TO REMOVE SPOTS. TO MAINTAIN THE FINISH, WIPE WITH A SOFT DRY CLOTH AFTER USE. AN OCCASIONAL COAT OF PURE CARNAUBA WAX WITHOUT CLEANERS WILL HELP PORTECT THE FINISH.