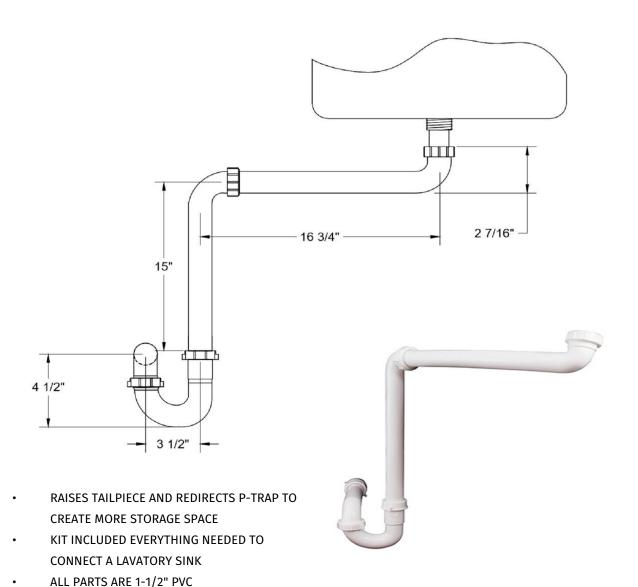

# **MTSSTLAV**

# SPACE SAVING TRAP FOR LAVATORY SINKS

## **SPECIFICATION SHEET**





### WARRANTY

FOR WARRANTY INFO PLEASE VISIT WWW.MOUNTAINPLUMBING.COM/PAGE/RESOURCES/WARRANTY

#### FINISH CARE & MAINTENANCE

NEVER USE ANY HARSH ALKALI, ACID BASED DETERGENTS OR CLEANERS SUCH AS SOFT SCRUB®, SCRUBBING BUBBLES® OR COMET® TO CLEAN. DO NOT USE BRILLO® OR SCOTCH BRITE® PADS. THESE WILL ALL HARM THE FINISH. TO CLEAN, USE ONLY A DAMP SOFT CLOTH AND WIPE GENTLY. STANDARD WINDEX® CAN ALSO BE USED SPARINGLY. IT IS NOT NECESSARY TO WIPE HARD TO REMOVE SPOTS. TO MAINTAIN THE FINISH, WIPE WITH A SOFT DRY CLOTH AFTER USE. AN OCCASIONAL COAT OF PURE CARNAUBA WAX WITHOUT CLEANERS WILL HELP PORTECT THE FINISH.