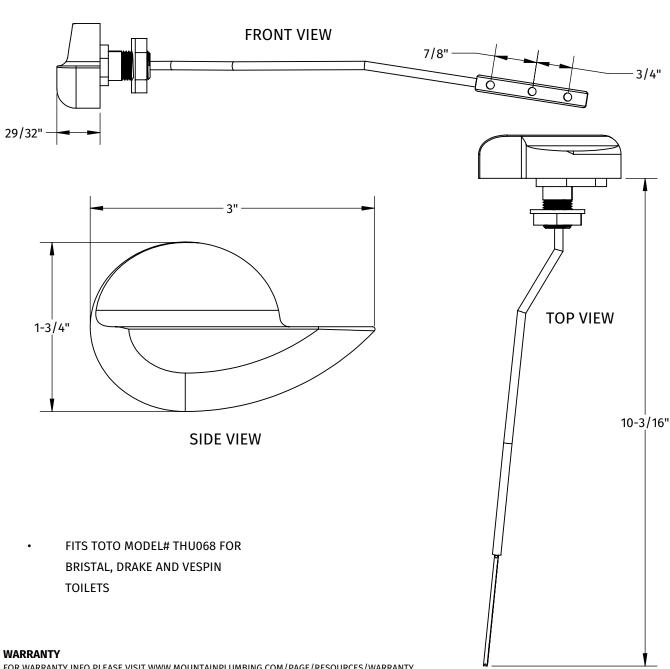

# MT968

## SIDE MOUNT TOILET TANK LEVER TOTO "BRISTAL", "DRAKE", "VESPIN"

### **SPECIFICATION SHEET**

FOR WARRANTY INFO PLEASE VISIT WWW.MOUNTAINPLUMBING.COM/PAGE/RESOURCES/WARRANTY